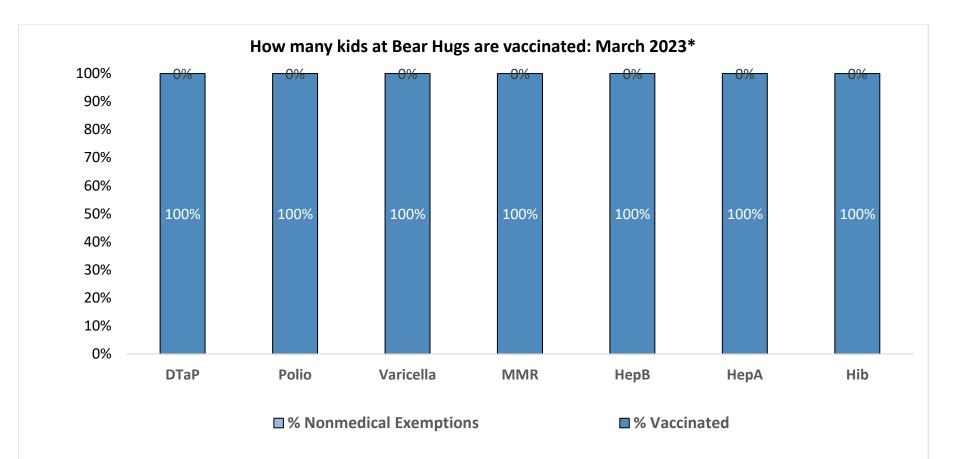

Number of children at the school\*\*: 19
Percent of children with no immunization or exemption record: 0%
Percent of children with a medical exemption for one or more vaccine(s): 0%

<sup>\*</sup> These numbers may not total 100% if some children have medical exemptions, or are incomplete or in process with immunizations but do not need an exemption because they are on schedule.

<sup>\*\*</sup>There is/are also 0 child(ren) enrolled for whom immunizations are not required to be reported because their records are tracked by another site or they attend fewer than 5 days per year.

<sup>\*\*</sup>There is/are also 9 child(ren) 18 months of age or younger who are not required to be finished with their pre-school vaccines because of their age.