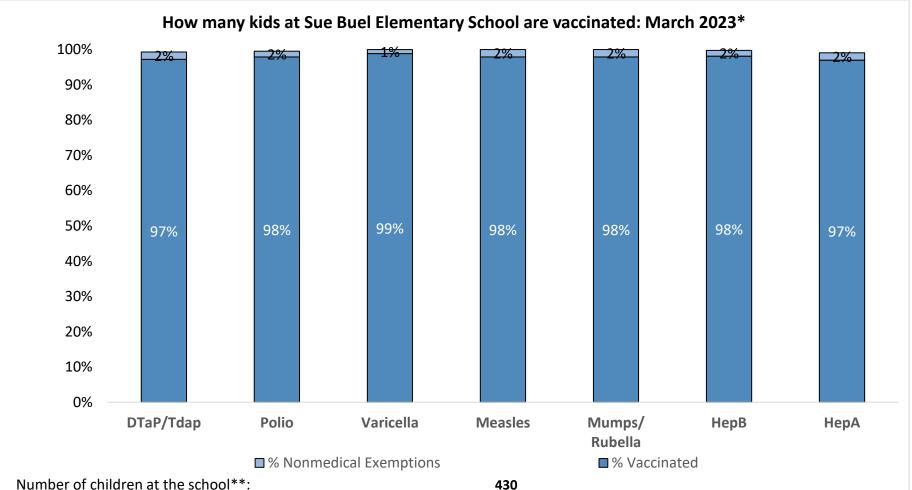

Number of children at the school\*\*:

Percent of children with no immunization or exemption record:

O%

Percent of children with a medical exemption for one or more vaccine(s):

O%

<sup>\*</sup> Not all immunizations are required for all grades. These numbers may not total 100% if some children have medical exemptions, or are incomplete or in process with immunizations but do not need an exemption because they are on schedule.

<sup>\*\*</sup>There is/are also 0 child(ren) enrolled for whom immunizations are not required to be reported because their records are tracked by another site or they attend fewer than 5 days per year.