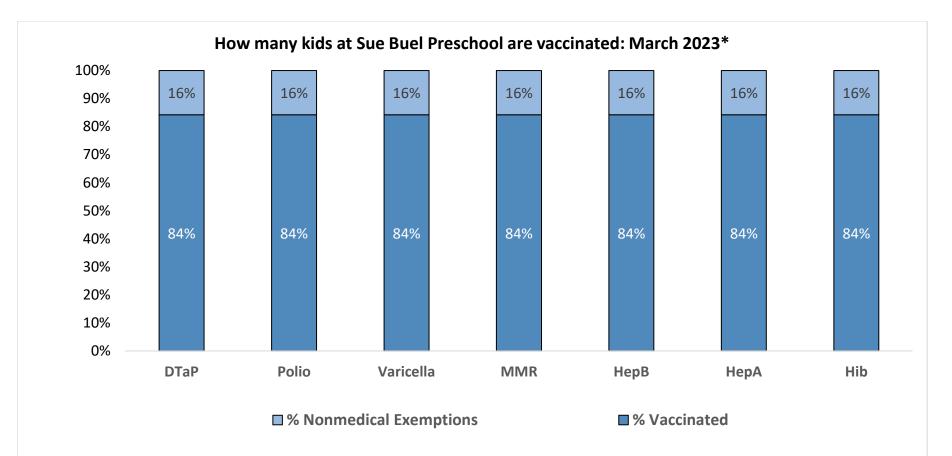

Number of children at the school\*\*: 19
Percent of children with no immunization or exemption record: 0%
Percent of children with a medical exemption for one or more vaccine(s): 0%

<sup>\*</sup> These numbers may not total 100% if some children have medical exemptions, or are incomplete or in process with immunizations but do not need an exemption because they are on schedule.