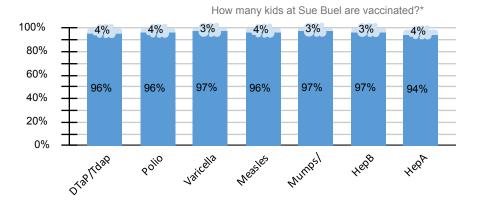

Number of children at the school\*\*: 395

Percent of children with no immunization or exemption record: 0%

Percent of children with a medical exemption for one or more vaccine(s): 0%

\* Not all immunizations are required for all grades. These numbers may not total 100% if some children have medical exemptions, or are incomplete or in process with immunizations but do not need an exemption because they are on schedule. \*\*There is/are also 0 child(ren) enrolled for whom immunizations are not required to be reported because their records aretracked by another site or they attend