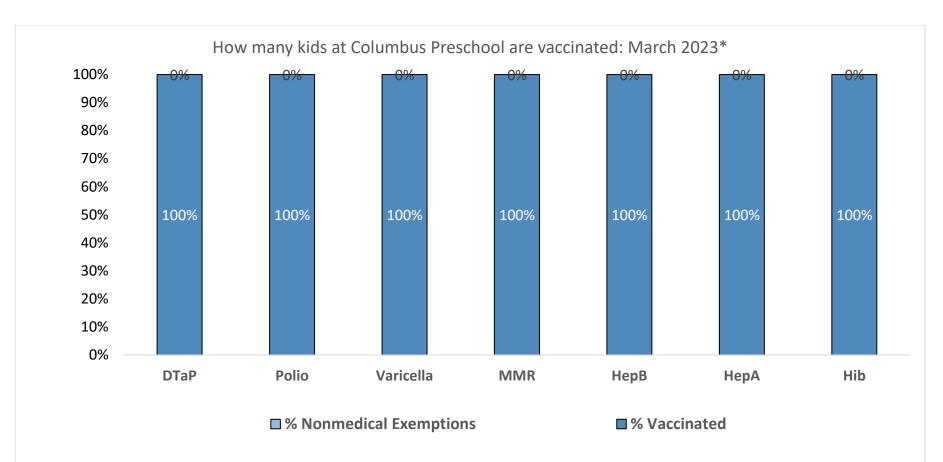

Number of children at the school\*\*: Percent of children with no immunization or exemption record:

Percent of children with a medical exemption for one or more vaccine(s): 0%

\* These numbers may not total 100% if some children have medical exemptions, or are incomplete or in process with immunizations but do not need an exemption because they are on schedule.

25

0%

\*\*There is/are also 0 child(ren) enrolled for whom immunizations are not required to be reported because their records are tracked by another site or they attend fewer than 5 days per year.

\*\*There is/are also 0 child(ren) 18 months of age or younger who are not required to be finished with their pre-school vaccines because of their age.