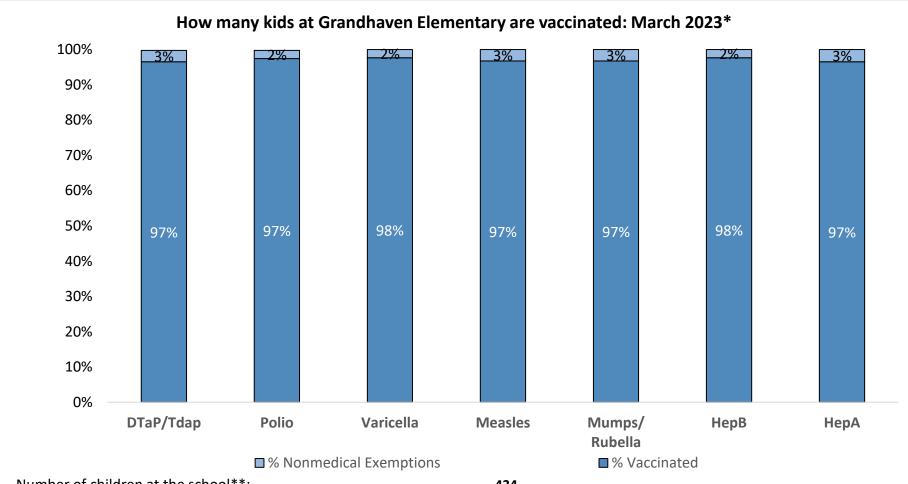

Number of children at the school\*\*:

Percent of children with no immunization or exemption record:

O%

Percent of children with a medical exemption for one or more vaccine(s):

O%

<sup>\*</sup> Not all immunizations are required for all grades. These numbers may not total 100% if some children have medical exemptions, or are incomplete or in process with immunizations but do not need an exemption because they are on schedule.

<sup>\*\*</sup>There is/are also 0 child(ren) enrolled for whom immunizations are not required to be reported because their records are tracked by another site or they attend fewer than 5 days per year.