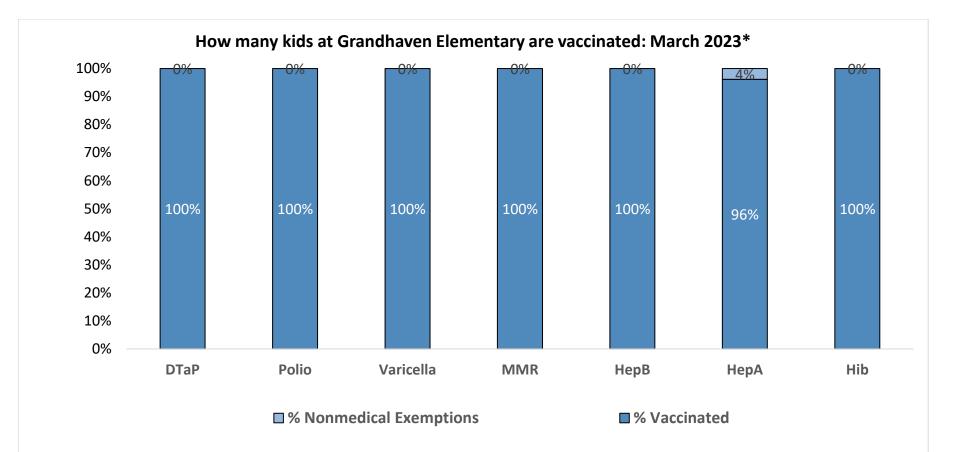

Number of children at the school\*\*:

Percent of children with no immunization or exemption record:

O%

Percent of children with a medical exemption for one or more vaccine(s): 0%

<sup>\*</sup> These numbers may not total 100% if some children have medical exemptions, or are incomplete or in process with immunizations but do not need an exemption because they are on schedule.