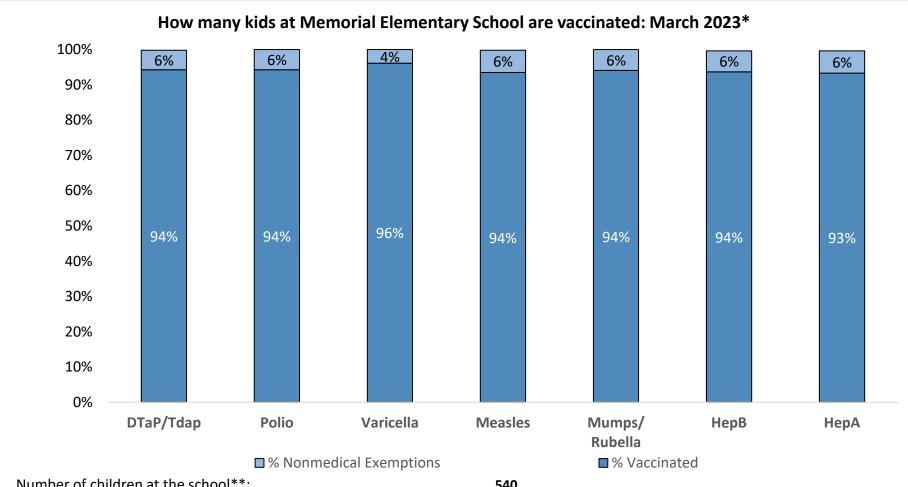

Number of children at the school\*\*: 540

Percent of children with no immunization or exemption record: 0%

Percent of children with a medical exemption for one or more vaccine(s): 0%

<sup>\*</sup> Not all immunizations are required for all grades. These numbers may not total 100% if some children have medical exemptions, or are incomplete or in process with immunizations but do not need an exemption because they are on schedule.

<sup>\*\*</sup>There is/are also 0 child(ren) enrolled for whom immunizations are not required to be reported because their records are tracked by another site or they attend fewer than 5 days per year.