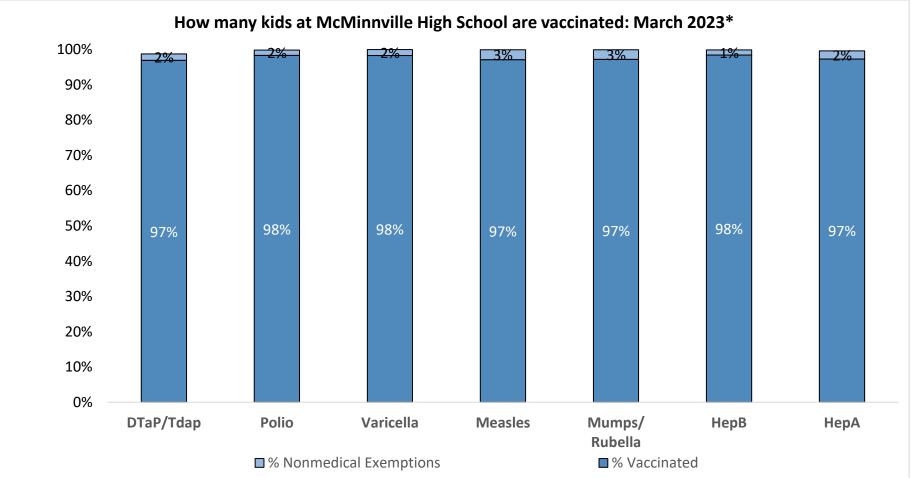

Number of children at the school\*\*: 2246

Percent of children with no immunization or exemption record: 0%

Percent of children with a medical exemption for one or more vaccine(s): 0%

<sup>\*</sup> Not all immunizations are required for all grades. These numbers may not total 100% if some children have medical exemptions, or are incomplete or in process with immunizations but do not need an exemption because they are on schedule.

<sup>\*\*</sup>There is/are also 0 child(ren) enrolled for whom immunizations are not required to be reported because their records are tracked by another site or they attend fewer than 5 days per year.