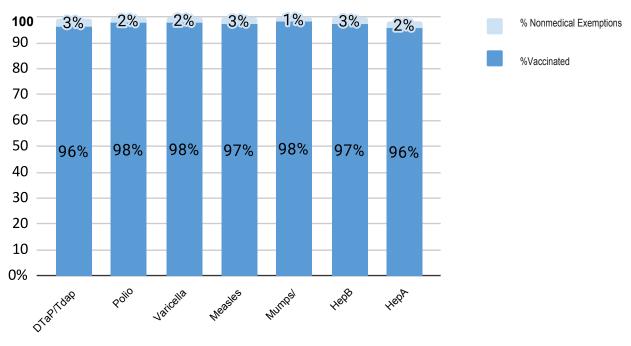

Number of children at the school\*\*: 2143

Percent of children with no immunization or exemption record: 0%

Percent of children with a medical exemption for one or more vaccine(s): 0%

\* Not all immunizations are required for all grades. These numbers may not total 100% if some children have medical exemptions, or are incomplete or in process with immunizations but do not need an exemption because they are on schedule.

<sup>\*\*</sup>There is/are also 0 child(ren) enrolled for whom immunizations are not required to be reported because their records aretracked by another site or they attend fewer than 5 days per year.