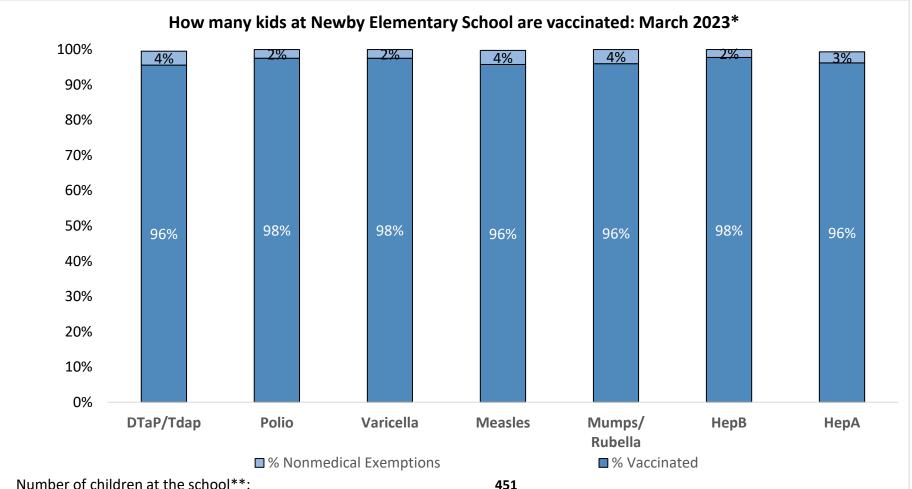

Number of children at the school\*\*:

Percent of children with no immunization or exemption record:

O%

Percent of children with a medical exemption for one or more vaccine(s):

0%

<sup>\*</sup> Not all immunizations are required for all grades. These numbers may not total 100% if some children have medical exemptions, or are incomplete or in process with immunizations but do not need an exemption because they are on schedule.

<sup>\*\*</sup>There is/are also 0 child(ren) enrolled for whom immunizations are not required to be reported because their records are tracked by another site or they attend fewer than 5 days per year.