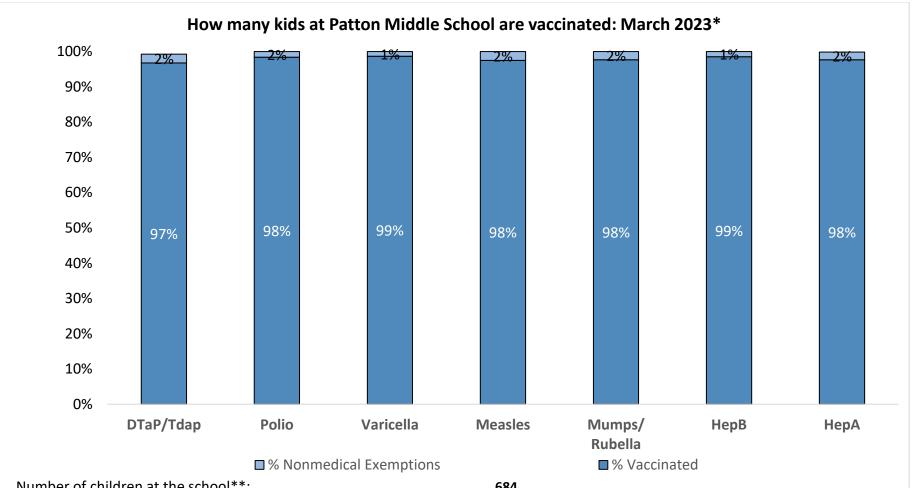

Number of children at the school\*\*:

Percent of children with no immunization or exemption record:

O%

Percent of children with a medical exemption for one or more vaccine(s):

O%

<sup>\*</sup> Not all immunizations are required for all grades. These numbers may not total 100% if some children have medical exemptions, or are incomplete or in process with immunizations but do not need an exemption because they are on schedule.

<sup>\*\*</sup>There is/are also 0 child(ren) enrolled for whom immunizations are not required to be reported because their records are tracked by another site or they attend fewer than 5 days per year.