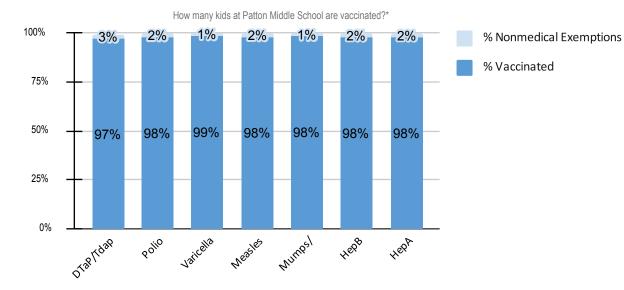

Number of children at the school\*\*: 626

Percentof children with no immunization or exemption record: 0%

Percent of children with a medical exemption for one or more vaccine(s): 0% \* Not all immunizations are required for all grades. These numbers may not total 100% if some children have medical exemptions, or are incomplete or in process with immunizations but do not need an exemption because they are on schedule.

\*\*There is/are also 0 child(ren) enrolled for whom immunizations are not required to be reported because their records aretracked by another site or they attend fewer than 5 days per year.