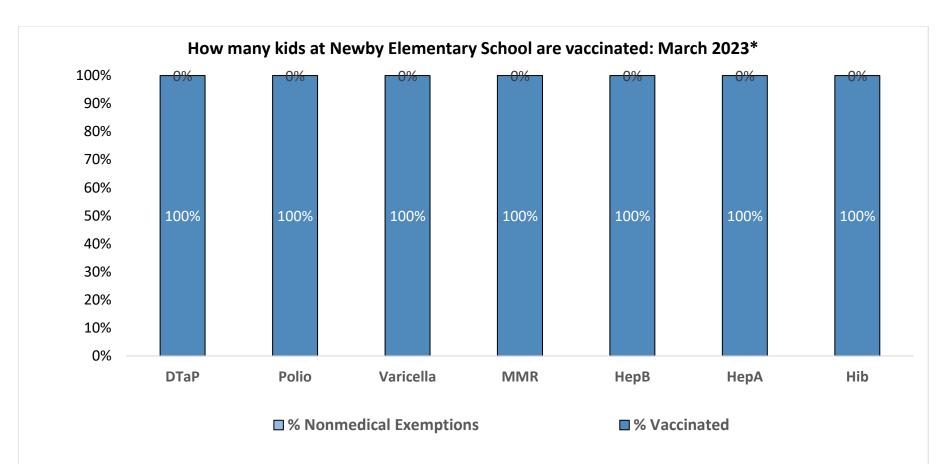

Number of children at the school\*\*:29Percent of children with no immunization or exemption record:0%O%0%

Percent of children with a medical exemption for one or more vaccine(s): 0%

\* These numbers may not total 100% if some children have medical exemptions, or are incomplete or in process with immunizations but do not need an exemption because they are on schedule.

\*\*There is/are also 0 child(ren) enrolled for whom immunizations are not required to be reported because their records are tracked by another site or they attend fewer than 5 days per year.

\*\*There is/are also 0 child(ren) 18 months of age or younger who are not required to be finished with their pre-school vaccines because of their age.