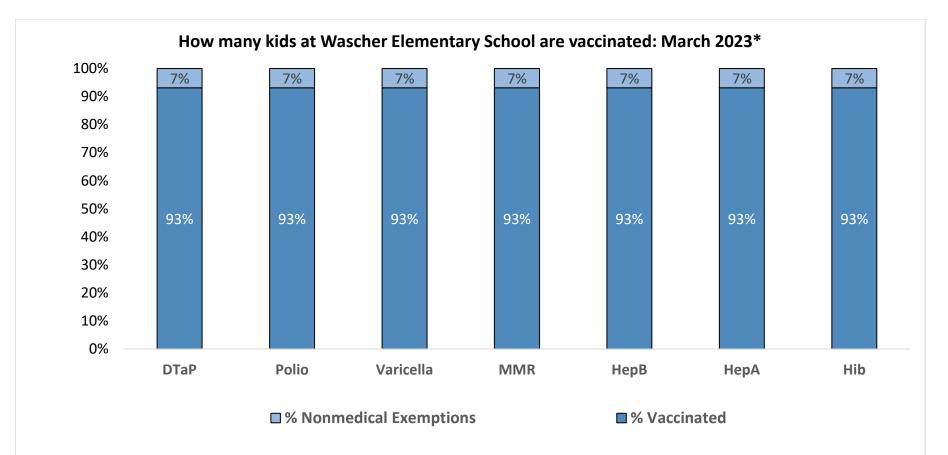

Number of children at the school\*\*: 29
Percent of children with no immunization or exemption record: 0%
Percent of children with a medical exemption for one or more vaccine(s): 0%

<sup>\*</sup> These numbers may not total 100% if some children have medical exemptions, or are incomplete or in process with immunizations but do not need an exemption because they are on schedule.

<sup>\*\*</sup>There is/are also 0 child(ren) enrolled for whom immunizations are not required to be reported because their records are tracked by another site or they attend fewer than 5 days per year.

<sup>\*\*</sup>There is/are also 0 child(ren) 18 months of age or younger who are not required to be finished with their pre-school vaccines because of their age.