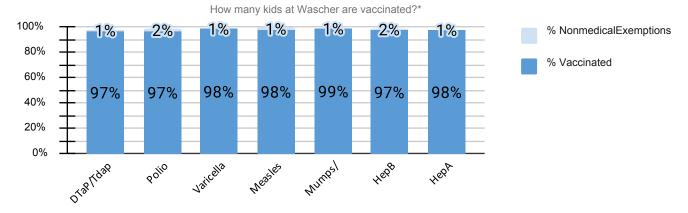

Number of children at the school\*\*: 377

Percent of children with no immunization or exemption record: 0%

Percent of children with a medical exemption for one or more vaccine(s): 0% \* Not all immunizations are required for all grades. These numbers may not total 100% if some children have medical exemptions, or are incomplete or in process with immunizations but do not need an exemption because they are on schedule.