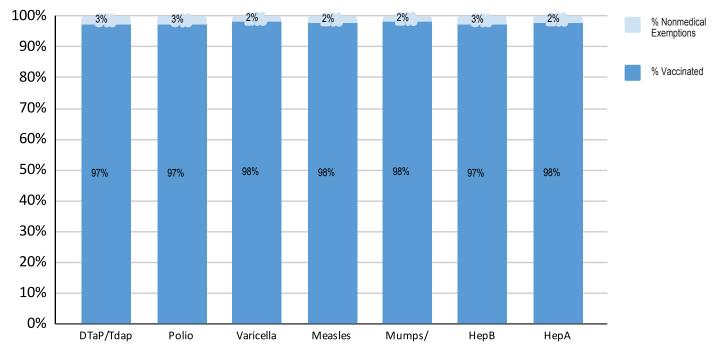

How many kids at Willamette Elementary School are vaccinated?\*

Number of children at the school\*\*: 427

Percent of children with no immunization or exemption record: 0% Percent of children with a medical exemption for one or more vaccine(s): 0%

\*Not all immunizations are required for all grades. These numbers may not total 100% if some children have medical exemptions, or are incomplete or in process with immunizations but do not need an exemption because they are on schedule. \*\*There is/are also 0 child(ren) enrolled for whom immunizations are not required to be reported because their records are tracked by another site or they attend fewer than 5 days